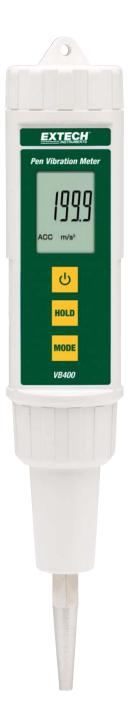

## **Pen Vibration Meter**

Measures RMS Acceleration and Velocity

with metric and imperial units of measure

## **Features:**

- Ranges Acceleration (RMS): 656ft/s<sup>2</sup>; 20.39g; 200m/s<sup>2</sup>, Velocity (RMS): 7.87in/s; 2.00cm/s; 200mm/s
- Wide frequency range of 10Hz to 1kHz
- $\bullet$  Resolution to 1ft/s²; 0.01g; 0.1m/s² and 0.02in/s; 0.01cm/s; 0.1mm/s
- Basic accuracy of ±(5% + 2 digits)
- Zero adjustment
- Data Hold freezes the reading in the display
- Water and dust resistant to IP65
- Low battery indicator
- Dimensions: Meter: 6.9 x 1.6 x 1.3" (175 x 40 x 32mm); Sensing Head: 0.4" dia x 1.9" (9mm dia x 30mm) Weight: 0.53lbs (240g)
- Complete with test pin tip, magnetic base, 4 x AAA batteries, and pouch case